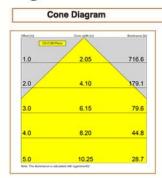

## Specifications

| Art No.   | WAT | CCT  | CRI | LED | Ang | le TL | Ø   |  |
|-----------|-----|------|-----|-----|-----|-------|-----|--|
| 73040-PL- | 30  | 3000 | 80  | 1   | 76  | 2070  | 165 |  |
| 73042-PL- | 30  | 5000 | 80  | 1   | 76  | 1958  | 165 |  |