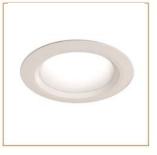

## Product Description

Diamond is a LED down light that provides high performancefor commercial and residential applications. Diamond delivers higher efficacy and longer life than compact lamps.

#### Basic Data

| Material        | Die Cast Aluminum                    |  |  |  |  |
|-----------------|--------------------------------------|--|--|--|--|
| Finishing       | Electrostatic Painting/Electrostatic |  |  |  |  |
| Optics          |                                      |  |  |  |  |
| Weight          | 983 gm                               |  |  |  |  |
| IP              | 40                                   |  |  |  |  |
| IK              | 08                                   |  |  |  |  |
| Suspension      | Ceiling Recessed                     |  |  |  |  |
| Additional Data |                                      |  |  |  |  |