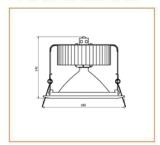

--|--|--|--|
| Finishing       | Electrostatic Painting/Electrostatic |  |  |  |  |
| Optics          |                                      |  |  |  |  |
| Weight          | 983 gm                               |  |  |  |  |
| IP              | 40                                   |  |  |  |  |
| IK              | 08                                   |  |  |  |  |
| Suspension      | Ceiling Recessed                     |  |  |  |  |
| Additional Data |                                      |  |  |  |  |

## Specifications

| Art No.   | WAT | CCT  | CRI | LED | Ang | le TL | Ø   |  |
|-----------|-----|------|-----|-----|-----|-------|-----|--|
| 73040-PL- | 30  | 3000 | 80  | 1   | 76  | 2070  | 165 |  |
| 73042-PL- | 30  | 5000 | 80  | 1   | 76  | 1958  | 165 |  |

#### **Dimensions**



# Light Distribution





All Luminaries are electrical tested & protection tested according to the standard (IEC 598)